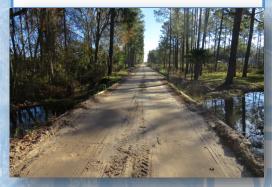

## Clet Harvey Road Bridge Over Turkey Creek

Financial Project ID: 436331-1

The FDOT is conducting a Project
Development & Environment (PD&E)
Study to replace the Clet Harvey
Road Bridge over Turkey Creek in
Baker County, Florida.

The proposed improvements recommend replacing the existing one lane timber bridge with a one lane concrete bridge.

The FDOT is evaluating a detour route to maintain traffic during construction.

**Florida Department of Transportation** 