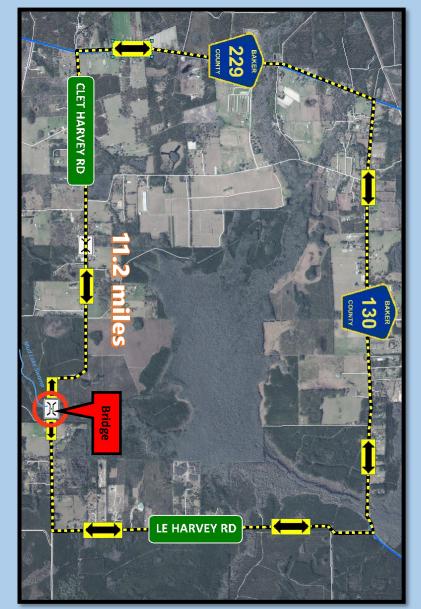

ion.



The environmental review, consultation, and other actions required by applicable federal environmental laws for this project are being, or have been, carried out by the FDOT pursuant to 23 U.S.C.§ 327 and a Memorandum of Understanding dated March 14, 2016 and executed by the Federal Highway Administration and FDOT.

Public Participation is sought without regard to race, color, sex, age, religion, national origin, disability or family status. Persons who require special accommodations under the Americans with Disabilities Act or persons who require translation services (free of charge) should contact Aja Stoppe at the number provided at least 7 days before the meeting.

### Follow us on Social







MyFDOTNEFL My

MyFDOT\_NEFL

MyFDOTNEFL

# Clet Harvey Bridge over Mud Lake Swamp





# **Potential Detour Routes**





**Clet Harvey Bridge over Turkey Creek**