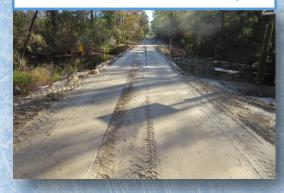

### **Clet Harvey Road Bridge Over Mud Lake Swamp**

Financial Project ID: 436330-1

The FDOT is conducting a Project
Development & Environment (PD&E)
Study to replace the Clet Harvey Road
Bridge over Mud Lake Swamp in Baker
County, Florida.

The proposed improvements recommend replacing the existing one lane timber bridge with a one lane concrete bridge.

The FDOT is evaluating a detour route to maintain traffic during construction.

The environmental review, consultation, and other actions required by applicable federal environmental laws for this project are being, or have been, carried out by the FDOT pursuant to 23 U.S.C.§ 327 and a Memorandum of Understanding dated March 14, 2016 and executed by the Federal Highway Administration and FDOT.