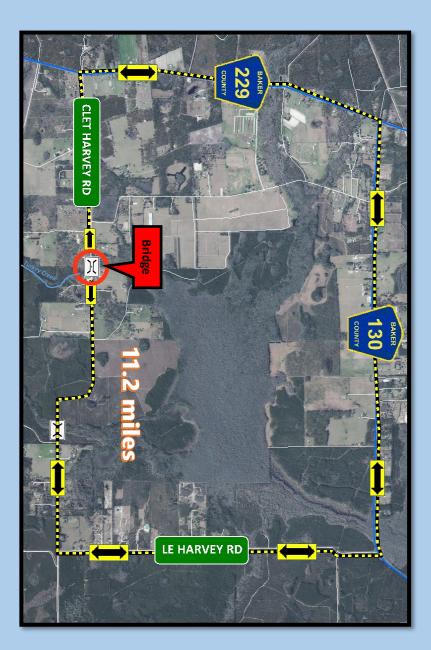

sultation, and other actions required by applicable federal environmental laws for this project are being, or have been, carried out by the FDOT pursuant to 23 U.S.C.§ 327 and a Memorandum of Understanding dated March 14, 2016 and executed by the Federal Highway Administration and FDOT.

Public Participation is sought without regard to race, color, sex, age, religion, national origin, disability or family status. Persons who require special accommodations under the Americans with Disabilities Act or persons who require translation services (free of charge) should contact Aja Stoppe at the number provided at least 7 days before the meeting.

### Follow us on Social







MyFDOTNEFL My

MyFDOT\_NEFL

MyFDOTNEFL

# Clet Harvey Bridge over Mud Lake Swamp





# **Potential Detour Routes**





**Clet Harvey Bridge over Turkey Creek**